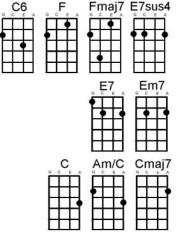

Intro riff with chords over:

| С6    |   |   | F |   |   | C6 |   |   | F |   |   | C6 |   |   | F |   |   | С6 | pause |  |
|-------|---|---|---|---|---|----|---|---|---|---|---|----|---|---|---|---|---|----|-------|--|
| A   - | _ | _ | _ | _ | _ | _  | 0 | _ | _ | _ | _ | _  | _ | _ | _ | _ | _ | _  | _     |  |
| E   3 | 3 | _ | 1 | 1 | _ | 3  | _ | 3 | _ | 1 | 1 | _  | 3 | 3 | _ | 1 | 1 | _  | 3     |  |
| C   - | _ | 0 | _ | _ | 0 | _  | _ | _ | 0 | _ | _ | 0  | _ | _ | 0 | _ | _ | 0  | _     |  |

A7sus4

Am

(Tacet) Why do [C6] birds suddenly ap[E7sus4]pear [E7] Every [Em7] time you are [C] near [Am/C]

[F] Just like [C6] me [F] they long to [C6] be [Cmaj7] close to you (Tacet) Why do [C6] stars fall down from the [E7sus4] sky [E7] Every [Em7] time you walk [Am] by

[F] Just like [C6] me [F] they long to [C6] be [Cmaj7] close to you [C7]

[F] On the [Dm] day that [Fmaj7] you were [Dm] born
The [F] angels [Dm] got to [Fmaj7] gether [Dm] and
[F] De [Em7] cided to create a dream come [A7sus4] true [A7]
So they [F/C] sprinkled moon dust in your hair of gold
And starlight in your eyes of [G] blue

(Tacet) That is [C6] why all the boys in [E7sus4] town [E7] Follow [Em7] you all a[Am]round

[F] Just like [C6] me [F] they long to [C6] be [Cmaj7] close to you [C6] [E7sus4] [E7] [Em7] [Am] [F] [C6] [F] [C6] [Cmaj7] [C7]

[F] On the [Dm] day that [Fmaj7] you were [Dm] born
The [F] angels [Dm] got to [Fmaj7] gether [Dm] and
[F] De [Em7] cided to create a dream come [A7sus4] true [A7]
So they [F/C] sprinkled moon dust in your hair of gold
And starlight in your eyes of [G] blue

(Tacet) That is [C6] why all the boys in [E7sus4] town [E7]
Follow [Em7] you all a[Am]round
[F] Just like [C6] me [F] they long to [C6] be [Cmaj7] close to you
[F] Just like [C6] me [F] they long to [C6] be..... [Cmaj7]\* close to you
[Am/C] Wa[Am]aa [Em7] close to you x 3